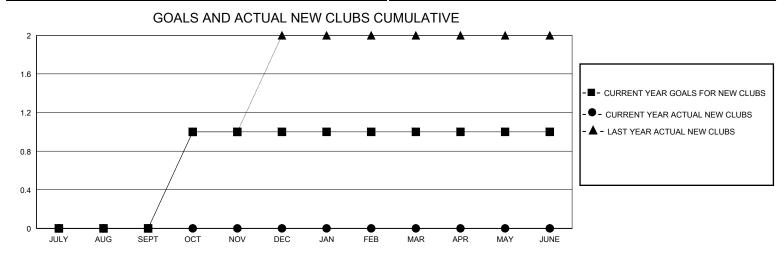

## District 305 N1

GMT: LOCATION PAKISTAN GMT CA

| GIVIT.        |               | LOC         | ATIONTARIOTAL | 1                     |                         |                         | GIVIT CA                                           |  |
|---------------|---------------|-------------|---------------|-----------------------|-------------------------|-------------------------|----------------------------------------------------|--|
|               | Club          | os          |               | Members               |                         |                         |                                                    |  |
|               | RESULTS FOR   | R 2023-2024 |               | RESULTS FOR 2023-2024 |                         |                         |                                                    |  |
| QUARTER       | NEW CLUB GOAL | NEW CLUBS   | DROPPED CLUBS | QUARTER MEM           | IBER GROWTH NET<br>GOAL | MEMBER GROWTH<br>ACTUAL | DROPPED<br>MEMBERS ACTUAL<br>(including transfers) |  |
| JULY/AUG/SEPT | 0             | 0           | 5             | JULY/AUG/SEPT         | 0                       | 127                     | 220                                                |  |
| OCT/NOV/DEC   | 1             | 0           | 13            | OCT/NOV/DEC           | 40                      | 190                     | 315                                                |  |
| JAN/FEB/MAR   | 0             | 0           | 0             | JAN/FEB/MAR           | 10                      | 0                       | 0                                                  |  |
| APR/MAY/JUNE  | 0             | 0           | 0             | APR/MAY/JUNE          | 0                       | 0                       | 0                                                  |  |