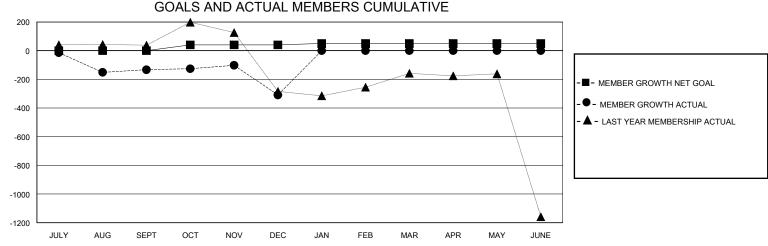

## District 305 N1

GMT: LOCATION PAKISTAN GMT CA

| GIVIT.        |               | LOC         | ATIONTARIOTAL | 1                     |                         |                         | GIVIT CA                                           |  |
|---------------|---------------|-------------|---------------|-----------------------|-------------------------|-------------------------|----------------------------------------------------|--|
|               | Club          | os          |               | Members               |                         |                         |                                                    |  |
|               | RESULTS FOR   | R 2023-2024 |               | RESULTS FOR 2023-2024 |                         |                         |                                                    |  |
| QUARTER       | NEW CLUB GOAL | NEW CLUBS   | DROPPED CLUBS | QUARTER MEM           | IBER GROWTH NET<br>GOAL | MEMBER GROWTH<br>ACTUAL | DROPPED<br>MEMBERS ACTUAL<br>(including transfers) |  |
| JULY/AUG/SEPT | 0             | 0           | 5             | JULY/AUG/SEPT         | 0                       | 127                     | 220                                                |  |
| OCT/NOV/DEC   | 1             | 0           | 13            | OCT/NOV/DEC           | 40                      | 190                     | 315                                                |  |
| JAN/FEB/MAR   | 0             | 0           | 0             | JAN/FEB/MAR           | 10                      | 0                       | 0                                                  |  |
| APR/MAY/JUNE  | 0             | 0           | 0             | APR/MAY/JUNE          | 0                       | 0                       | 0                                                  |  |